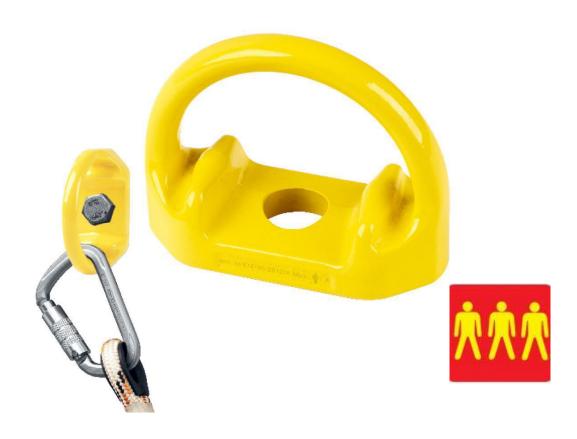

## MAUI

| Certification | EN 795:2012 / A (type A anchor device) TS 16415:2013 / A (anchor devices for use by more than one person simultaneously) |
|---------------|--------------------------------------------------------------------------------------------------------------------------|
| Material      | Steel (Zinc plated + Powder coated "YELLOW");                                                                            |
| MBS           | 22 kN (Minimum Breaking Strength of the anchor point only);                                                              |
| Weight        | 600 g;                                                                                                                   |
| Dimensions    | 101 x 80 x 46 mm;                                                                                                        |
| Users         | Max. 3 persons simultaneously                                                                                            |
| Installation  | - suitable steel sructures                                                                                               |
|               | - suitable concrete structures                                                                                           |